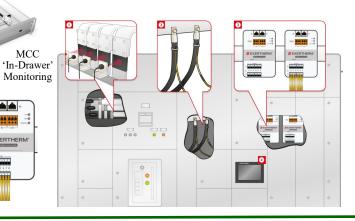

## **EXERTHERM®**

24x7 Electrical Thermal Monitoring.

Infrared Sensors Monitor **Busbar Joints** 