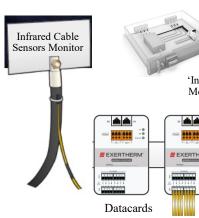

## **EXERTHERM®**

24x7 Electrical Thermal Monitoring.

Infrared Sensors Monitor **Busbar Joints** 